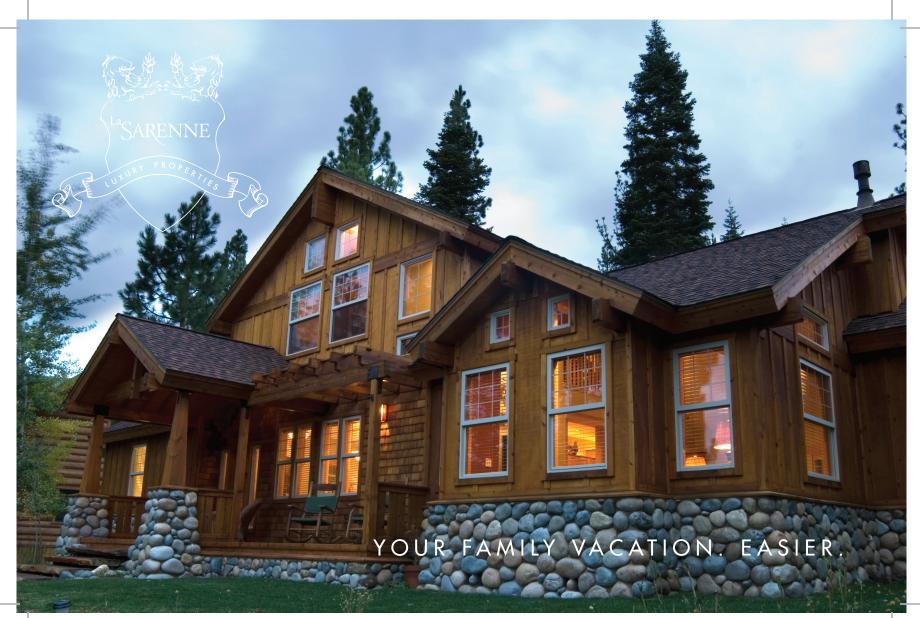

## GREENE ASPEN LODGE TAHOE-DONNER, CALIFORNIA

- Modeled after the famous architecture of Greene & Greene
- On a south-facing, 0.6 acre lot amidst several growths of Aspens
- 3 fireplaces; 2 home theater systems; 1 large spacious kitchen
- Plus: an expansive redwood deck with a barbecue and teak outdoor bar,
- a large hot tub, and so much more.